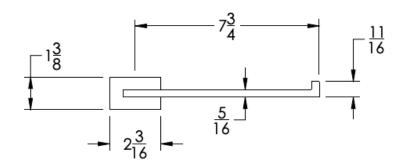

COLLECTION ARGYLE TOWEL RING

Dimensions in inches

FRONT

NOTE: Dimensions subject to change without notice.

SIDE