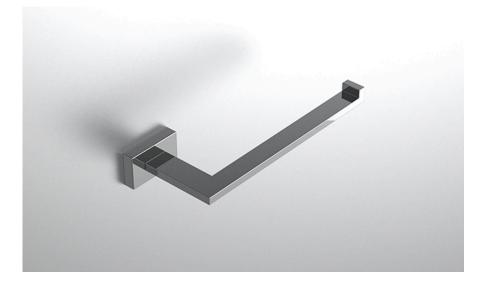

## **COLLECTION ARGYLE**

TOWEL RING

| Model                  |                          | Product                                     | Finishes Available                                               |
|------------------------|--------------------------|---------------------------------------------|------------------------------------------------------------------|
| ARG-TWR4R<br>ARG-TWR4L |                          | Ring (Facing Right)<br>I Ring (Facing Left) | Multiple finishes available. Over 23 finishes<br>to choose from. |
| FINISHES               | Polished (-P)            | Antique Copper (-ACOP)                      | Polished Gold (-PGLD)                                            |
|                        | Brushed (-B)             | Polished Brass (-PBRS)                      | Brushed Copper (-BCOP)                                           |
|                        | Brushed Gold (-BGLD)     | Matte White (-WHT)                          | Brushed Rose Gold (-BRGD)                                        |
|                        | Matte Black (-BLK)       | Brushed Modern Bronze (-BMBI                | RZ) Brushed Black (-BRBLK)                                       |
|                        | Oil Rubbed Bronze (-ORB) | Glossy White (-GWHT)                        | Polished Black (-PBLK)                                           |
|                        | Brushed Brass (-BBRS)    | Polished Rose Gold (-PRGD)                  | Antique Nickel (-ANKL)                                           |
|                        | Brushed Bronze (-BBRZ)   | Unlacquered Brass (-UBRS)                   | Black Nickel (-NKBL)                                             |
|                        | Antique Brass (-ABRS)    | Polished Nickel (-PNKL)                     |                                                                  |