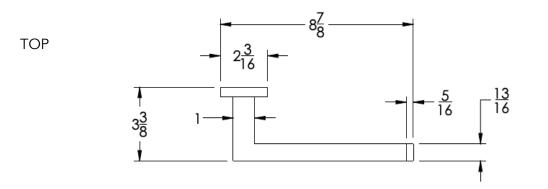

COLLECTION ARGYLE TOWEL RING

Dimensions in inches

FRONT

NOTE: Dimensions subject to change without notice.

SIDE