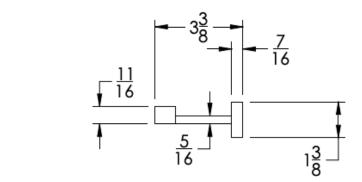

COLLECTION ARGYLE TOWEL RING

Dimensions in inches

FRONT

NOTE: Dimensions subject to change without notice.

SIDE